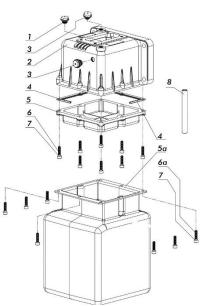

#### Serbatoio 1 litro / Tank 1 litre

Serbatoi 2/3/4/5/7/10 litri / Tanks 2/3/4/5/7/10 litres

#### Serbatoio 1 litro / Tank 1 litre

Serbatoi 2/3/4/5/7/10 litri / Tanks 2/3/4/5/7/10 litres

Lt 10

WWW.GEJE.NL