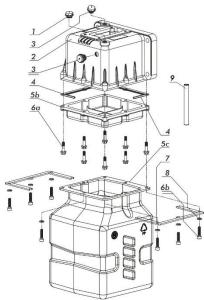

## **PB TANK OFF-SHORE**



### Alluminio-Plastica / Alluminium-Plastic



### Alluminio / Alluminium

| 1 litro / 1 litre | 2 litri / 2 litres | 3 litri / 3 litres | 5 litri <i>/5 litres</i> | 10 litri / 10 litres |
|-------------------|--------------------|--------------------|--------------------------|----------------------|
| 1,2 Kg            | 1,9 Kg             | 2 Kg               | 2,5 Kg                   | 5,2 Kg               |
| 10680140017       | 10680140026        | 10680140035        | 10680140053              | 10680140106          |



# **PB TANK OFF-SHORE**



#### Serbatoio 1 litro / Tank 1 litre



Serbatoi 2/3/4/5/7/10 litri / Tanks 2/3/4/5/7/10 litres







# **PB TANK OFF-SHORE**



#### Serbatoio 1 litro / Tank 1 litre



Serbatoi 2/3/4/5/7/10 litri / Tanks 2/3/4/5/7/10 litres











Lt 10

WWW.GEJE.NL