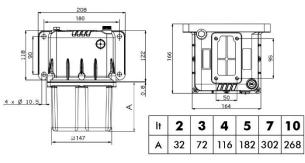

#### Serbatoio 1 litro / Tank 1 litre

Serbatoi 2/3/4/5/7/10 litri / Tanks 2/3/4/5/7/10 litres