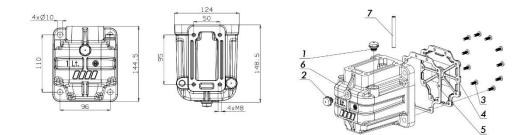

# **PB TANK OFF-SHORE**

#### Serbatoio 1 litro / Tank 1 litre

Serbatoi 2/3/4/5/7/10 litri / Tanks 2/3/4/5/7/10 litres

Lt 10

WWW.GEJE.NL