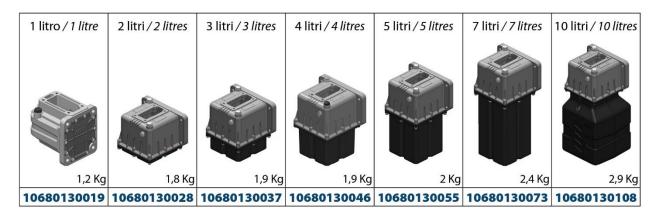

## **PB TANK OFF-SHORE**

#### Serbatoio 1 litro / Tank 1 litre

Serbatoi 2/3/4/5/7/10 litri / Tanks 2/3/4/5/7/10 litres