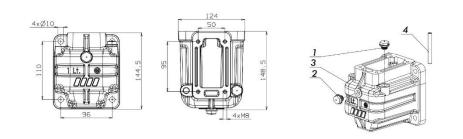

#### Serbatoio 1 litro / Tank 1 litre

Serbatoi 2/3/4/5/7/10 litri / Tanks 2/3/4/5/7/10 litres

Lt 10

WWW.GEJE.NL