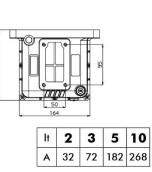

### Alluminio / Alluminium

| 1 litro / 1 litre | 2 litri / 2 litres | 3 litri / 3 litres | 5 litri <i>/5 litres</i> | 10 litri / 10 litres |
|-------------------|--------------------|--------------------|--------------------------|----------------------|
| 1,2 Kg            | 1,9 Kg             | 2 Kg               | 2,5 Kg                   | 5,2 Kg               |
| 10680140017       | 10680140026        | 10680140035        | 10680140053              | 10680140106          |