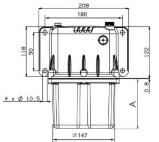

#### Serbatoio 1 litro / Tank 1 litre

Serbatoi 2/3/4/5/7/10 litri / Tanks 2/3/4/5/7/10 litres

Lt 10

WWW.GEJE.NL