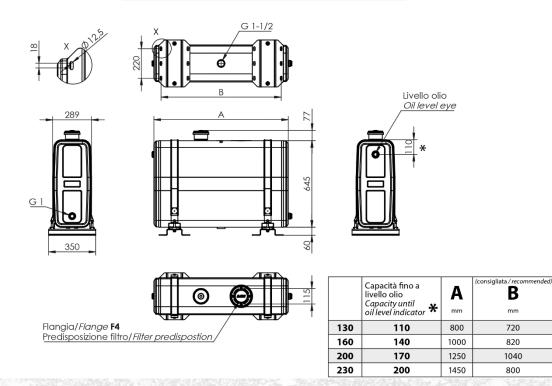

## Ingombro serbatoio / Tank dimensions

## **PB BS 280X645**

Serbatoi olio retrocabina Rear cabin oil tanks VERTICAL

Fam. BS (280x645) da/from 130 lt a/to 230 lt

| Ricambi / Spare parts |       |             |                                                                                |
|-----------------------|-------|-------------|--------------------------------------------------------------------------------|
| R1                    | R2 R1 | 538200B52X0 | Fascia inox fissaggio serbatoio<br>Stainless steel straps for oil tank         |
| R2                    |       | 50620000603 | Antivibrante in PVC protezione fascia inox / PVC protection for oil tank strap |
| R3                    | R3    | 50620500301 | Supporto antivibrante<br>Protection support                                    |
| R4                    | R4    | 538205BSRG2 | Piastra montaggio<br>Mounting brackets                                         |
| R5                    | R5    | 13590105027 | Kit 4 dadi fissaggio supporti serbatoio<br>4 Nuts for mounting kit             |