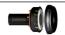

11801300103 : TAPPO DI RIEMPIMENTO / FILLER CAP Già compreso nel kit di fissaggio. Solo per ricambi Already included in the fixing kit. Only for spare part

50900400105: LIVELLO OLIO / OIL LEVEL Già compreso nel serbatoio. Solo per ricambi Already included with the tank. Only for spare part