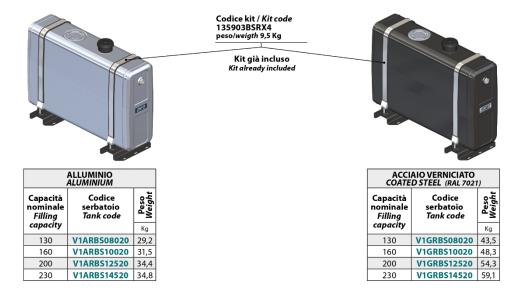

## **PB BS 280X645**

Serbatoi olio retrocabina Rear cabin oil tanks **VERTICAL**  Fam. BS (280x645) da/from 130 lt a/to 230 lt

Sono serbatoi costruiti con le più moderne tecnologie per garantire la massima affidabilità e durata nel tempo ed hanno dimensioni ideali per il montaggio dietro la cabina del veicolo. Vengono verniciati con polvere epossidica grigia (RAL 7021). Sono disponibili in varie capacità e vengono forniti completi di fasce di montaggio con protezioni in gomma, tappo riempimento e sfiato con filtro aria sostituibile, livello olio e flangia predisposizione filtro. La gamma di accessori rende il loro impiego particolarmente flessibile. La piastra cieca è fornita di serie.

Oil tanks manufactured using the latest technologies in order to ensure the longest reliability in time. Their dimensions are suitable for the installation behind the vehicle's cabin. They are painted with grey epoxy powder (RAL 7021). They are available in different sizes and capacities, complete with mounting rackets and rubber protections, breather and filler cap (replaceable air filter), oil level gauge and flange for filter predisposition. High versatility is granted by a wide choice of accessories available. **The blank flange is provided included in the standard equipment.** 