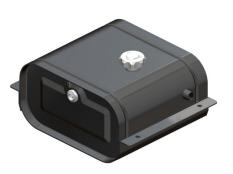

## PB 04 200X370

Codice Code Fam. 04 (200x370) 21 lt

H1GS0403360

| Materiale:<br><i>Material:</i> | Acciaio con testate imbutite<br>Steel tank with deep-drawn heads              |
|--------------------------------|-------------------------------------------------------------------------------|
| Verniciatura:<br>Final coated: | con polvere epossidica grigia (RAL 7021)<br>with grey epoxy powder (RAL 7021) |
| Provvisti di:                  | tappo di riempimento ventilato<br>supporti saldati<br>spia livello olio       |
| Equipped with:                 | breather filler cap<br>welded supports<br>oil level eye                       |
| Capacità<br><i>Capacity</i>    | 16,2 lt * fino a livello olio<br>16,2 lt* until oil level indicator           |
| Peso<br>Weight                 | 9 Kg                                                                          |

## PB 04 200X370

Serbatoi olio sottocassa Under-body Oil tanks EASY Fam. 04 (200x370) 21 lt

| Codice<br>Code                  | H1GS0403361                                                                                                                                                                                            |
|---------------------------------|--------------------------------------------------------------------------------------------------------------------------------------------------------------------------------------------------------|
| Materiale:                      | Acciaio con testate imbutite                                                                                                                                                                           |
| <i>Material:</i>                | Steel tank with deep-drawn heads                                                                                                                                                                       |
| Verniciatura:                   | con polvere epossidica grigia (RAL 7021)                                                                                                                                                               |
| Final coated:                   | with grey epoxy powder (RAL 7021)                                                                                                                                                                      |
| Provvisti di:<br>Equipped with: | tappo di riempimento ventilato<br>flangia per alloggiamento filtro ritorno<br>supporti saldati<br>spia livello olio<br>breather filler cap<br>return filter flange<br>welded supports<br>oil level eye |
| Capacità                        | 16,2 lt * fino a livello olio                                                                                                                                                                          |
| <i>Capacity</i>                 | 16,2 lt* until oil level indicator                                                                                                                                                                     |
| Peso<br>Weight                  | 9 Kg                                                                                                                                                                                                   |