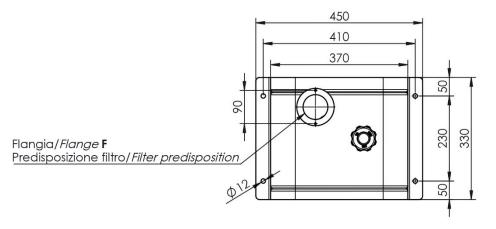

## PB 04 200X370

Serbatoi olio sottocassa Under-body Oil tanks EASY Fam. 04 (200x370) 21 lt

| Codice<br>Code                  | H1GS0403361                                                                                                                                                                                            |
|---------------------------------|--------------------------------------------------------------------------------------------------------------------------------------------------------------------------------------------------------|
| Materiale:                      | Acciaio con testate imbutite                                                                                                                                                                           |
| <i>Material:</i>                | Steel tank with deep-drawn heads                                                                                                                                                                       |
| Verniciatura:                   | con polvere epossidica grigia (RAL 7021)                                                                                                                                                               |
| Final coated:                   | with grey epoxy powder (RAL 7021)                                                                                                                                                                      |
| Provvisti di:<br>Equipped with: | tappo di riempimento ventilato<br>flangia per alloggiamento filtro ritorno<br>supporti saldati<br>spia livello olio<br>breather filler cap<br>return filter flange<br>welded supports<br>oil level eye |
| Capacità                        | 16,2 lt * fino a livello olio                                                                                                                                                                          |
| <i>Capacity</i>                 | 16,2 lt* until oil level indicator                                                                                                                                                                     |
| Peso<br>Weight                  | 9 Kg                                                                                                                                                                                                   |