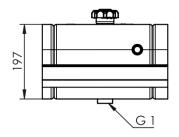

## PB 04 200X370

Codice Code Fam. 04 (200x370) 21 lt

H1GS0403360

| Materiale:<br><i>Material:</i> | Acciaio con testate imbutite<br>Steel tank with deep-drawn heads              |
|--------------------------------|-------------------------------------------------------------------------------|
| Verniciatura:<br>Final coated: | con polvere epossidica grigia (RAL 7021)<br>with grey epoxy powder (RAL 7021) |
| Provvisti di:                  | tappo di riempimento ventilato<br>supporti saldati<br>spia livello olio       |
| Equipped with:                 | breather filler cap<br>welded supports<br>oil level eye                       |
| Capacità<br><i>Capacity</i>    | 16,2 lt * fino a livello olio<br>16,2 lt* until oil level indicator           |
| Peso<br>Weight                 | 9 Kg                                                                          |

## PB 04 200X370

Serbatoi olio sottocassa Under-body Oil tanks EASY Fam. 04 (200x370) 21 lt

| Codice<br>Code                  | H1GS0403361                                                                                                                                                                                            |
|---------------------------------|--------------------------------------------------------------------------------------------------------------------------------------------------------------------------------------------------------|
| Materiale:                      | Acciaio con testate imbutite                                                                                                                                                                           |
| <i>Material:</i>                | Steel tank with deep-drawn heads                                                                                                                                                                       |
| Verniciatura:                   | con polvere epossidica grigia (RAL 7021)                                                                                                                                                               |
| Final coated:                   | with grey epoxy powder (RAL 7021)                                                                                                                                                                      |
| Provvisti di:<br>Equipped with: | tappo di riempimento ventilato<br>flangia per alloggiamento filtro ritorno<br>supporti saldati<br>spia livello olio<br>breather filler cap<br>return filter flange<br>welded supports<br>oil level eye |
| Capacità                        | 16,2 lt * fino a livello olio                                                                                                                                                                          |
| <i>Capacity</i>                 | 16,2 lt* until oil level indicator                                                                                                                                                                     |
| Peso<br>Weight                  | 9 Kg                                                                                                                                                                                                   |