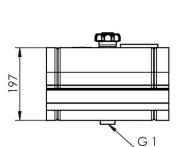

## PB 04 200X370

Codice Code Fam. 04 (200x370) 21 lt

H1GS0403360

| Materiale:<br><i>Material:</i> | Acciaio con testate imbutite<br>Steel tank with deep-drawn heads              |
|--------------------------------|-------------------------------------------------------------------------------|
| Verniciatura:<br>Final coated: | con polvere epossidica grigia (RAL 7021)<br>with grey epoxy powder (RAL 7021) |
| Provvisti di:                  | tappo di riempimento ventilato<br>supporti saldati<br>spia livello olio       |
| Equipped with:                 | breather filler cap<br>welded supports<br>oil level eye                       |
| Capacità<br><i>Capacity</i>    | 16,2 lt * fino a livello olio<br>16,2 lt* until oil level indicator           |
| Peso<br>Weight                 | 9 Kg                                                                          |

## PB 04 200X370

Serbatoi olio sottocassa Under-body Oil tanks EASY Fam. 04 (200x370) 21 lt

| Codice<br>Code                  | H1GS0403361                                                                                                                                                                                            |
|---------------------------------|--------------------------------------------------------------------------------------------------------------------------------------------------------------------------------------------------------|
| Materiale:                      | Acciaio con testate imbutite                                                                                                                                                                           |
| <i>Material:</i>                | Steel tank with deep-drawn heads                                                                                                                                                                       |
| Verniciatura:                   | con polvere epossidica grigia (RAL 7021)                                                                                                                                                               |
| Final coated:                   | with grey epoxy powder (RAL 7021)                                                                                                                                                                      |
| Provvisti di:<br>Equipped with: | tappo di riempimento ventilato<br>flangia per alloggiamento filtro ritorno<br>supporti saldati<br>spia livello olio<br>breather filler cap<br>return filter flange<br>welded supports<br>oil level eye |
| Capacità                        | 16,2 lt * fino a livello olio                                                                                                                                                                          |
| <i>Capacity</i>                 | 16,2 lt* until oil level indicator                                                                                                                                                                     |
| Peso<br>Weight                  | 9 Kg                                                                                                                                                                                                   |