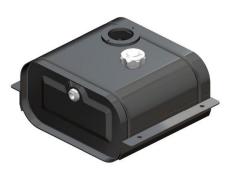

## PB 04 200X370

Codice Code Fam. 04 (200x370) 21 lt

H1GS0403360

| Materiale:<br><i>Material:</i> | Acciaio con testate imbutite<br>Steel tank with deep-drawn heads              |
|--------------------------------|-------------------------------------------------------------------------------|
| Verniciatura:<br>Final coated: | con polvere epossidica grigia (RAL 7021)<br>with grey epoxy powder (RAL 7021) |
| Provvisti di:                  | tappo di riempimento ventilato<br>supporti saldati<br>spia livello olio       |
| Equipped with:                 | breather filler cap<br>welded supports<br>oil level eye                       |
| Capacità<br><i>Capacity</i>    | 16,2 lt * fino a livello olio<br>16,2 lt* until oil level indicator           |
| Peso<br>Weight                 | 9 Kg                                                                          |

## PB 04 200X370

Serbatoi olio sottocassa Under-body Oil tanks EASY Fam. 04 (200x370) 21 lt

| Codice<br>Code                  | H1GS0403361                                                                                                                                                                                            |
|---------------------------------|--------------------------------------------------------------------------------------------------------------------------------------------------------------------------------------------------------|
| Materiale:                      | Acciaio con testate imbutite                                                                                                                                                                           |
| <i>Material:</i>                | Steel tank with deep-drawn heads                                                                                                                                                                       |
| Verniciatura:                   | con polvere epossidica grigia (RAL 7021)                                                                                                                                                               |
| Final coated:                   | with grey epoxy powder (RAL 7021)                                                                                                                                                                      |
| Provvisti di:<br>Equipped with: | tappo di riempimento ventilato<br>flangia per alloggiamento filtro ritorno<br>supporti saldati<br>spia livello olio<br>breather filler cap<br>return filter flange<br>welded supports<br>oil level eye |
| Capacità                        | 16,2 lt * fino a livello olio                                                                                                                                                                          |
| <i>Capacity</i>                 | 16,2 lt* until oil level indicator                                                                                                                                                                     |
| Peso<br>Weight                  | 9 Kg                                                                                                                                                                                                   |