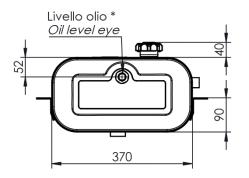

## PB 04 200X370

Codice Code Fam. 04 (200x370) 21 lt

H1GS0403360

| Materiale:<br><i>Material:</i> | Acciaio con testate imbutite<br>Steel tank with deep-drawn heads              |
|--------------------------------|-------------------------------------------------------------------------------|
| Verniciatura:<br>Final coated: | con polvere epossidica grigia (RAL 7021)<br>with grey epoxy powder (RAL 7021) |
| Provvisti di:                  | tappo di riempimento ventilato<br>supporti saldati<br>spia livello olio       |
| Equipped with:                 | breather filler cap<br>welded supports<br>oil level eye                       |
| Capacità<br><i>Capacity</i>    | 16,2 lt * fino a livello olio<br>16,2 lt* until oil level indicator           |
| Peso<br>Weight                 | 9 Kg                                                                          |

## PB 04 200X370

Serbatoi olio sottocassa Under-body Oil tanks EASY Fam. 04 (200x370) 21 lt

| Codice<br>Code                  | H1GS0403361                                                                                                                                                                                            |
|---------------------------------|--------------------------------------------------------------------------------------------------------------------------------------------------------------------------------------------------------|
| Materiale:                      | Acciaio con testate imbutite                                                                                                                                                                           |
| <i>Material:</i>                | Steel tank with deep-drawn heads                                                                                                                                                                       |
| Verniciatura:                   | con polvere epossidica grigia (RAL 7021)                                                                                                                                                               |
| Final coated:                   | with grey epoxy powder (RAL 7021)                                                                                                                                                                      |
| Provvisti di:<br>Equipped with: | tappo di riempimento ventilato<br>flangia per alloggiamento filtro ritorno<br>supporti saldati<br>spia livello olio<br>breather filler cap<br>return filter flange<br>welded supports<br>oil level eye |
| Capacità                        | 16,2 lt * fino a livello olio                                                                                                                                                                          |
| <i>Capacity</i>                 | 16,2 lt* until oil level indicator                                                                                                                                                                     |
| Peso<br>Weight                  | 9 Kg                                                                                                                                                                                                   |