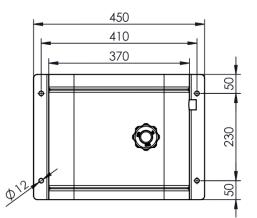

## PB 04 200X370

Codice Code Fam. 04 (200x370) 21 lt

H1GS0403360

| Materiale:<br><i>Material:</i> | Acciaio con testate imbutite<br>Steel tank with deep-drawn heads              |
|--------------------------------|-------------------------------------------------------------------------------|
| Verniciatura:<br>Final coated: | con polvere epossidica grigia (RAL 7021)<br>with grey epoxy powder (RAL 7021) |
| Provvisti di:                  | tappo di riempimento ventilato<br>supporti saldati<br>spia livello olio       |
| Equipped with:                 | breather filler cap<br>welded supports<br>oil level eye                       |
| Capacità<br><i>Capacity</i>    | 16,2 lt * fino a livello olio<br>16,2 lt* until oil level indicator           |
| Peso<br>Weight                 | 9 Kg                                                                          |

## PB 04 200X370

Serbatoi olio sottocassa Under-body Oil tanks EASY Fam. 04 (200x370) 21 lt

| Codice<br>Code                  | H1GS0403361                                                                                                                                                                                            |
|---------------------------------|--------------------------------------------------------------------------------------------------------------------------------------------------------------------------------------------------------|
| Materiale:                      | Acciaio con testate imbutite                                                                                                                                                                           |
| <i>Material:</i>                | Steel tank with deep-drawn heads                                                                                                                                                                       |
| Verniciatura:                   | con polvere epossidica grigia (RAL 7021)                                                                                                                                                               |
| Final coated:                   | with grey epoxy powder (RAL 7021)                                                                                                                                                                      |
| Provvisti di:<br>Equipped with: | tappo di riempimento ventilato<br>flangia per alloggiamento filtro ritorno<br>supporti saldati<br>spia livello olio<br>breather filler cap<br>return filter flange<br>welded supports<br>oil level eye |
| Capacità                        | 16,2 lt * fino a livello olio                                                                                                                                                                          |
| <i>Capacity</i>                 | 16,2 lt* until oil level indicator                                                                                                                                                                     |
| Peso<br>Weight                  | 9 Kg                                                                                                                                                                                                   |