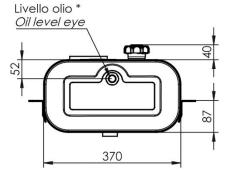

## PB 04 200X370

Codice Code Fam. 04 (200x370) 21 lt

H1GS0403360

| Materiale:<br><i>Material:</i> | Acciaio con testate imbutite<br>Steel tank with deep-drawn heads              |
|--------------------------------|-------------------------------------------------------------------------------|
| Verniciatura:<br>Final coated: | con polvere epossidica grigia (RAL 7021)<br>with grey epoxy powder (RAL 7021) |
| Provvisti di:                  | tappo di riempimento ventilato<br>supporti saldati<br>spia livello olio       |
| Equipped with:                 | breather filler cap<br>welded supports<br>oil level eye                       |
| Capacità<br><i>Capacity</i>    | 16,2 lt * fino a livello olio<br>16,2 lt* until oil level indicator           |
| Peso<br>Weight                 | 9 Kg                                                                          |

## PB 04 200X370

Serbatoi olio sottocassa Under-body Oil tanks EASY Fam. 04 (200x370) 21 lt

| Codice<br>Code                  | H1GS0403361                                                                                                                                                                                            |
|---------------------------------|--------------------------------------------------------------------------------------------------------------------------------------------------------------------------------------------------------|
| Materiale:                      | Acciaio con testate imbutite                                                                                                                                                                           |
| <i>Material:</i>                | Steel tank with deep-drawn heads                                                                                                                                                                       |
| Verniciatura:                   | con polvere epossidica grigia (RAL 7021)                                                                                                                                                               |
| Final coated:                   | with grey epoxy powder (RAL 7021)                                                                                                                                                                      |
| Provvisti di:<br>Equipped with: | tappo di riempimento ventilato<br>flangia per alloggiamento filtro ritorno<br>supporti saldati<br>spia livello olio<br>breather filler cap<br>return filter flange<br>welded supports<br>oil level eye |
| Capacità                        | 16,2 lt * fino a livello olio                                                                                                                                                                          |
| <i>Capacity</i>                 | 16,2 lt* until oil level indicator                                                                                                                                                                     |
| Peso<br>Weight                  | 9 Kg                                                                                                                                                                                                   |