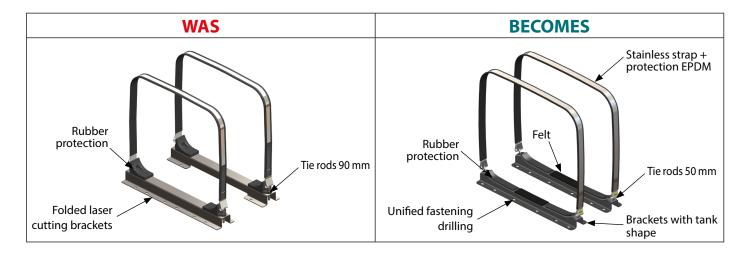

## Mounting kit upgrade for the **BR/BI/BL/BP** series tanks

We are pleased to inform you that the BR/BP/BL/BI series of tank mounting kits has been updated with the introduction of a new support with a special design. This change has been made following the need of constant improvements of the quality of our products, adapting them to the technical equipment of the new vehicle ranges.

The bands are not compatible with the previous ones.

The old codes are placed at the end of the series until the stocks are completely exhausted. The transition times will therefore vary depending on the model.

## **BR** series:

Link: Data sheet

**BI series:** Link: Data sheet

The new drilling allowed us to integrate the perforations of the new frames recently introduced on the market, thus avoiding the need to manage specific supports or even worse having to drill the frame.