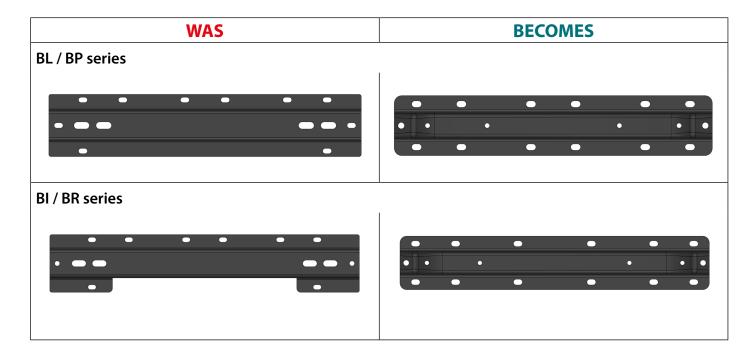

The spare parts codes also had to be changed as indicated on the respective catalogue sheets:

## **BR** series:

Link: Data sheet

**BI series:** Link: Data sheet

The new drilling allowed us to integrate the perforations of the new frames recently introduced on the market, thus avoiding the need to manage specific supports or even worse having to drill the frame.